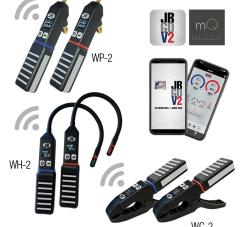

### PLATINUM PRO **Professional Grade Vacuum Pump**



#### **CLIMATE CLASS** Wireless Tool Suite













# A FIERCE COMBINATION **FOR UP TO 20X FASTER EVACUATIONS**









VL-200 ACCELERATOR Rapid Evacuation Kit

# JB HAS ALL THE ESSENTIAL SERVICE TOOLS FOR **TECHNICIANS TO WORK SAFELY AND EFFICIENTLY** WITH A2L REFRIGERANTS









Reverse Thread Hose Adapters



DATE: May 20

**TIME: 8AM-11AM** 

LOCATION:

2500 W 8th Ave, **Denver, CO 80204** 

**FREE** Inspection, performance test and oil change on all vacuum pumps

**FREE** Replacement of normal wear and tear items on all JB model pumps

**LEARN** Proper pump maintenance and keep the life in your pump

Maximum 3 pumps per contractor