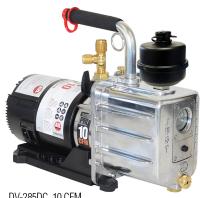

### PLATINUM PRO **Professional Grade Vacuum Pump**

# A FIERCE COMBINATION **FOR UP TO 20X FASTER EVACUATIONS**

VL-200 ACCELERATOR Rapid Evacuation Kit