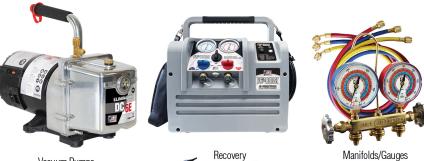

## PLATINUM PRO **Professional Grade Vacuum Pump**

**CLIMATE CLASS Wireless Tool Suite** 

**DV-340N PLATINUM BEAST** 12 CFM Vacuum Pump

VL-200 ACCELERATOR Rapid Evacuation Kit