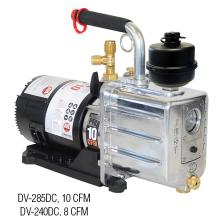

## PLATINUM PRO **Professional Grade Vacuum Pump**

**CLIMATE CLASS Wireless Tool Suite** 

**DV-340N PLATINUM BEAST** 12 CFM Vacuum Pump

VL-200 ACCELERATOR Rapid Evacuation Kit