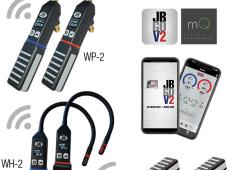

## JB HAS ALL THE ESSENTIAL SERVICE TOOLS FOR **TECHNICIANS TO WORK SAFELY AND EFFICIENTLY** WITH A2L REFRIGERANTS

Reverse Thread Hose Adapters

DATE: June 11

**TIME: 11AM-1PM** 

LOCATION:

365 Warren Ave #207 Silverthorne, CO