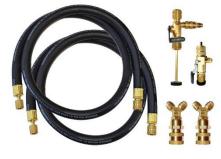

## A FIERCE COMBINATION **FOR UP TO 20X FASTER EVACUATIONS**

DV-340N PLATINUM BEAST 12 CFM Vacuum Pump

VL-200 ACCELERATOR Rapid Evacuation Kit