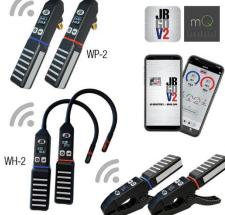

## JB HAS ALL THE ESSENTIAL SERVICE TOOLS FOR TECHNICIANS TO WORK SAFELY AND EFFICIENTLY WITH A2L REFRIGERANTS

**DATE: May 6 2025** 

**TIME:** 8 am - 11 am

LOCATION:

9750 E Easter Ave Centennial, CO 80112